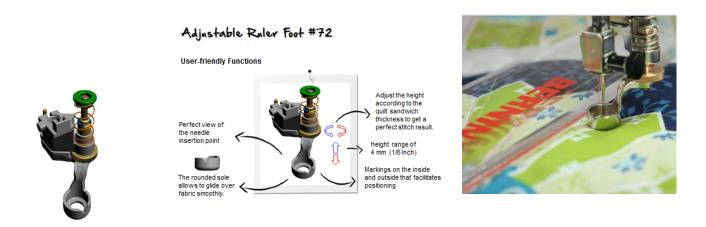

## **Adjustable Ruler Foot #72**

We are pleased to inform you about the new adjustable Ruler foot 72, which has been especially developed for quilting on BERNINA sewing machines.

This foot allows you to sew along Plexiglas rulers to create decorative quilt designs such as lines, feathers, circles etc. Any commercial Plexiglas rulers at a size of ¼ inch can be used. The height of the sole makes it possible to quilt along all the edges of Plexiglas rulers which is of utmost importance especially with circles.

With this technique the feed dog is lowered and the fabric with the Plexiglas ruler is guided manually. Due to the adjustment dial, the height of the foot can be adjusted to match the fabric thickness individually so that the fabric can be moved smoothly and without getting stuck. Moreover, this additional option provided by the adjustable foot height extends the scope of applications for BERNINA sewing machines without the function 'automatic presser foot pressure/presser foot height'.