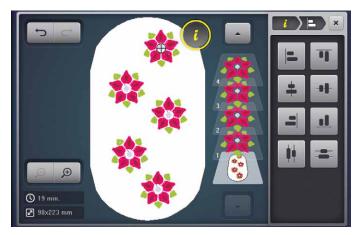

#### **Endless Embroidery**

Easily repeat and align embroidery designs to make continuous borders. Designs can be fine-tuned to the spacing desired and verified with stitched placement arrows. (B 790 PRO/B 700 only)

#### **Shape Designer**

Arrange designs including imported stitches into formations such as rectangles, circles, hearts, stars, arches and more. (B 790 PRO only)