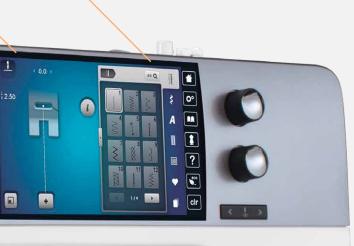

## NEW BERNINA PINPOINT LASER

Enjoy pinpoint precision by seeing exactly where the needle will enter the fabric in every needle position. The BERNINA Pinpoint Laser marks your start and travel points as you sew and embroider.

**NEW: BERNINA Pinpoint Laser** 

Slide speed control