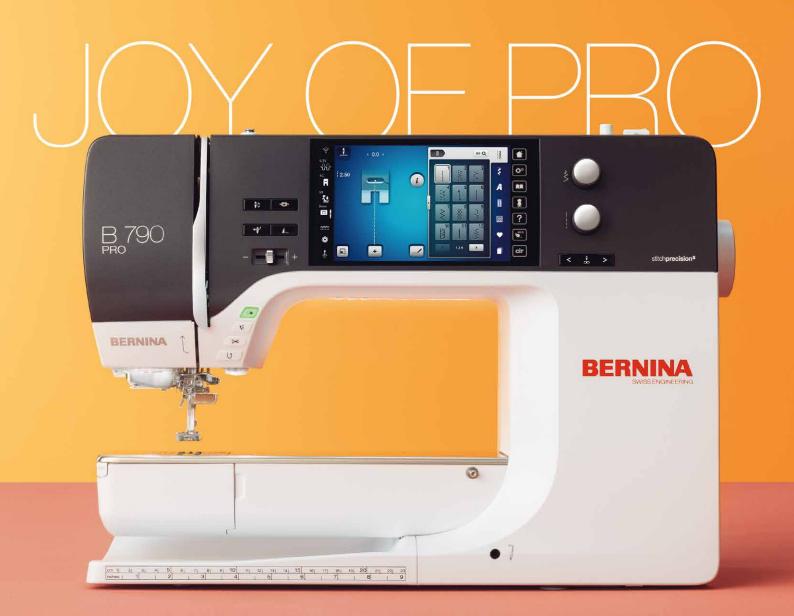

# B 790 PRC

## The next level of sewing, quilting and embroidery.

Designed to bring you even more features to enhance the joy of creating. Meet the new BERNINA 790 PRO.

Enriched with exciting new sewing, quilting and embroidery features and the next generation stitch**precision**<sup>2</sup> Technology, the B 790 PRO is more precise than ever, for outstanding results every time.

Innovations including the BERNINA Pinpoint Laser, 4-Point Placement and WiFi Connectivity bring you the joy of precision and control!

**BERNINA Dual Feed** 

## Sewing and embroidery speeds up to 1,000 stitches per minute Includes Stitch Designer and BERNINA Stitch Regulator Colour 7-inch display with easy navigation and the latest touch screen technology 騆 1 stici-precision<sup>2</sup> BERNINA A full 13-inch (330mm) extended freearm including 10 inches (254mm) of space to the right of the needle 30 bright LED lights 6 7 8 9 10 11 12 131 14 1 10 17 18 19 20 21 22 28 cm 1| 2| 3| 4| 5| inches | 1 | 2 **BERNINA Free Hand System** (FHS) **NEW: Automatic Needle Threader**

**NEW: BERNINA Pinpoint Laser** 

Slide speed control