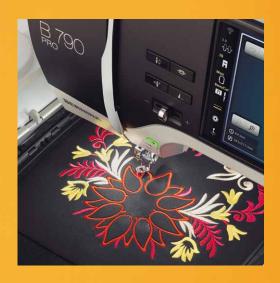

The latest embroidery module L with BERNINA Smart Drive Technology (SDT) comes standard with the B 790 PRO and B 700, and is available as an optional accessory for the B 770 QE PLUS and the B 735. It elevates your embroidery experience with enhanced stitch quality, smoother and quieter movement and higher embroidery speed.

## Automatic embroidery hoop recognition

Automatic recognition of the hoop and stitchout area

The B 700 includes the BERNINA embroidery module L with SDT and extra-large embroidery area (400 mm × 210mm, 15.7" × 8.3")