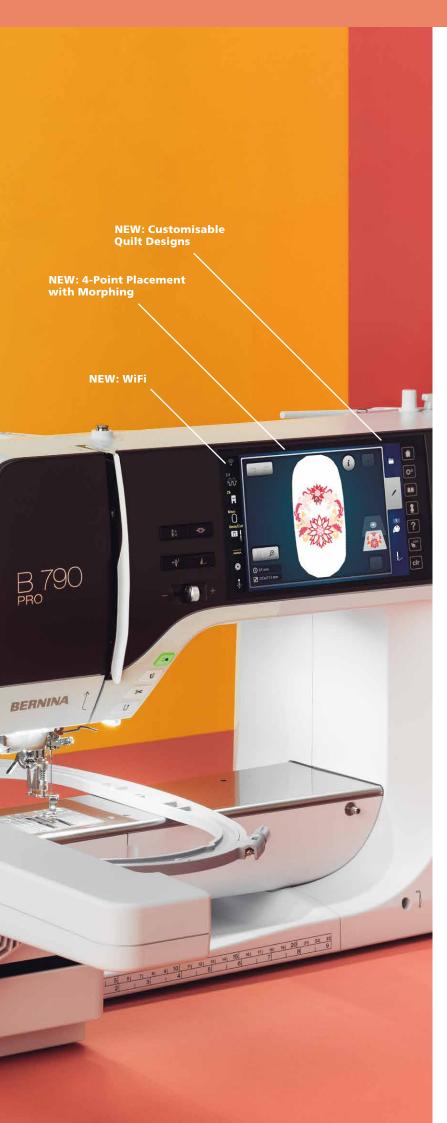

Innovations including the BERNINA Pinpoint Laser, 4-Point Placement and WiFi Connectivity bring you the joy of precision and control!

**BERNINA Dual Feed** 

## NEW BERNINA PINPOINT LASER

Enjoy pinpoint precision by seeing exactly where the needle will enter the fabric in every needle position. The BERNINA Pinpoint Laser marks your start and travel points as you sew and embroider.

#### **NEW 4-POINT PLACEMENT WITH MORPHING**

Creating has never been easier! With the new 4-Point Placement the positioning of your embroidery or quilting design is extremely simple and precise. This new function allows you to place your designs to exactly suit your project. Simply define four points on the fabric in the hoop and the design is placed proportionally or can be morphed to fit the created boundary.

## NEW WIFI CONNECTIVITY AND BERNINA STITCHOUT APP

WiFi allows you to transfer embroidery designs from your BERNINA Embroidery Software 9 (optional) directly to your B 790 PRO, or the other way around. And thanks to the new BERNINA Stitchout App, the embroidery process can be monitored on your smartphone. The B 790 PRO connects with the app allowing you to monitor the status of your embroidery stitchout from any room in your house. The app notifies you when the machine needs your direct attention, like thread colour change, thread breakage or when the design is finished.

#### **NEW CUSTOMISABLE QUILT DESIGNS**

Quilt like a PRO. The new Customisable Quilt Designs (.bqm) bring the functionality of professional longarm quilting to your embroidery machine. Unlimited scaling possibilities, the ability to modify the stitches per inch (SPI) and enhanced quilt securing functions enable you to achieve perfect computerised quilting on your embroidery machine.