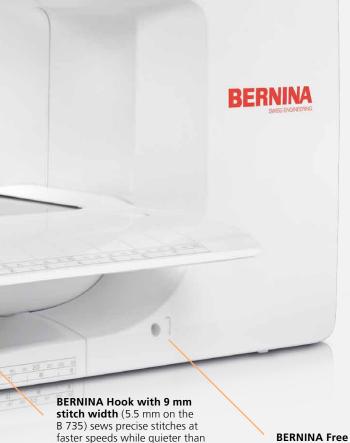

## 6 EXTENDED FREEARM

The BERNINA 7 Series includes a meticulously engineered extended freearm with 10 inches (254 mm) of space to the right of the needle, providing you with ample space for big, beautiful sewing and embroidery projects. With their 9 mm stitch width, the B 790 PRO and B 770 QE PLUS are ideally suited for decorative stitching, while the B 735 with its 5.5 mm stitch width is perfect for precise sewing projects and fine materials.