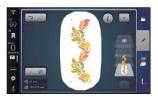

#### **Endless Embroidery**

Easily repeat and align embroidery designs to make continuous borders. Designs can be fine-tuned to the spacing desired and verified with stitched placement arrows. (B 790 PRO/B 700 only)

### 4-Point Placement: Fit

Simply define four points on the fabric in the hoop and the design will be placed centered in created boundary. (B 790 PRO only)

### 4-Point Placement: Morph

Morph designs to fit in irregular shapes with or without margin spacing. The design is adjusted to fit the new shape. Perfect for quilt blocks that are not so perfect. (B 790 PRO only)