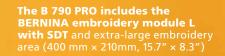

The latest embroidery module L with BERNINA Smart Drive Technology (SDT) comes standard with the B 790 PRO and B 700, and is available as an optional accessory for the B 770 QE PLUS and the B 735. It elevates your embroidery experience with enhanced stitch quality, smoother and quieter movement and higher embroidery speed.

## Automatic embroidery hoop recognition

Automatic recognition of the hoop and stitchout area

The B 700 includes the BERNINA embroidery module L with SDT and extra-large embroidery area (400 mm × 210mm, 15.7" × 8.3")