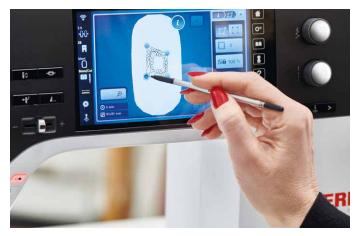

#### **NEW 4-POINT PLACEMENT WITH MORPHING**

Creating has never been easier! With the new 4-Point Placement the positioning of your embroidery or quilting design is extremely simple and precise. This new function allows you to place your designs to exactly suit your project. Simply define four points on the fabric in the hoop and the design is placed proportionally or can be morphed to fit the created boundary.

### 4-Point Placement: Morph

Morph designs to fit in irregular shapes with or without margin spacing. The design is adjusted to fit the new shape. Perfect for quilt blocks that are not so perfect. (B 790 PRO only)