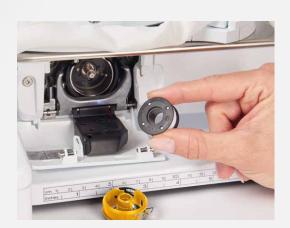

## The multiple spool holder has room for up to 15 spools, enabling quick access to threads of different colours ? . 30 bright LED lights **BERNINA** 10 inches (254 mm) of **space to the right of the needle Easy Re-threading** The Jumbo Bobbin lets you embroider with fewer interruptions and for re-threading there is no need to remove the hoop thanks to the front loading access. In case you need more tension on the bobbin thread

than usual the high thread tension golden-yellow bobbin case comes standard with

the B 700.